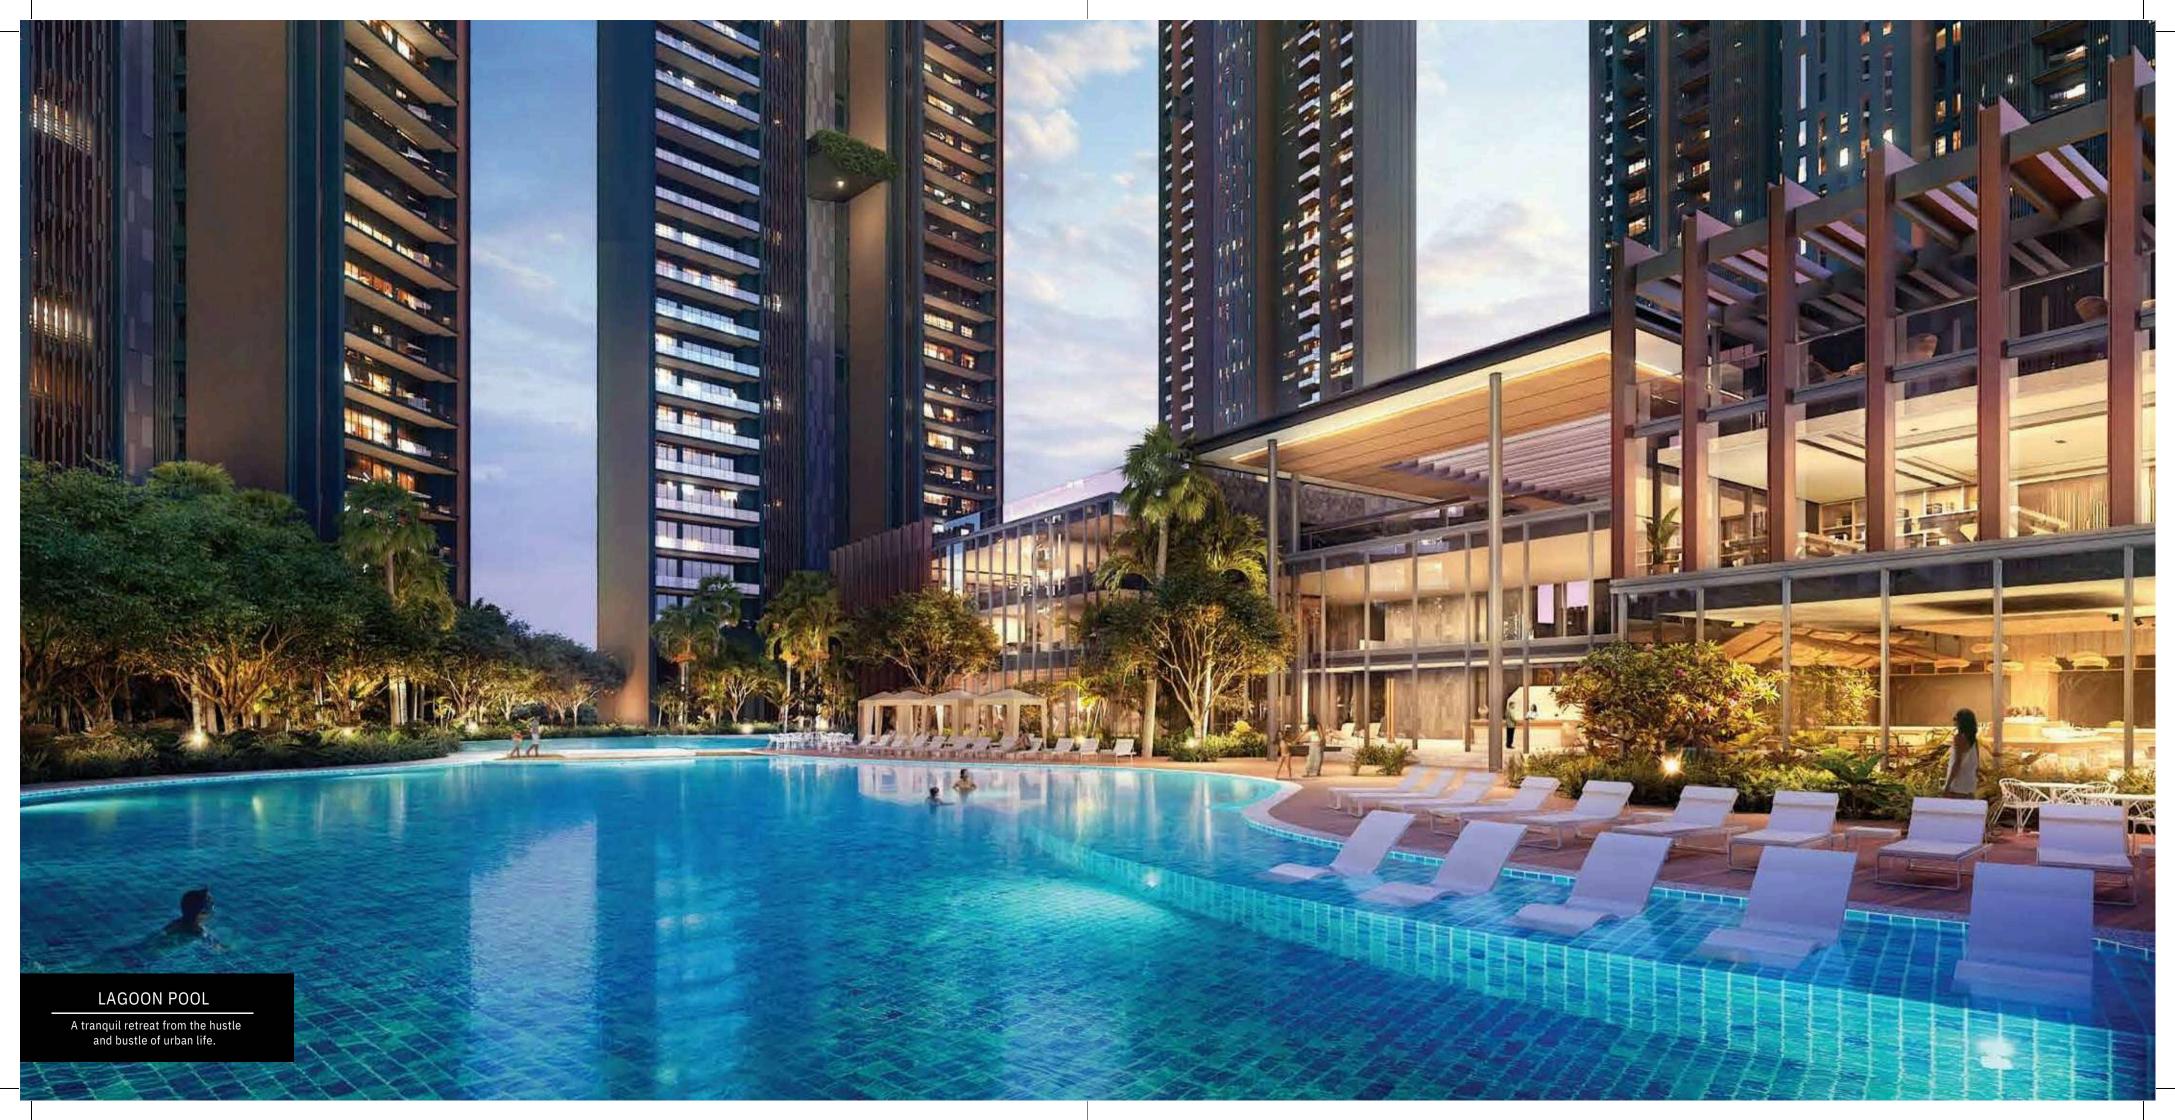

### **AMENITIES**

1. GUARD HOUSE

2. CLUBHOUSE DROP-OFF

3. ENTRANCE BOULEVARD

4. ENTRANCE FOUNTAIN

5. CONGREGATING LAWN

6. LAP POOL

7. HEATED POOL

8. LEISURE POOL

9. KID'S POOL

10. KID'S WATER PLAY

11. LEISURE POOL (T7 & T8)

12. LOUNGE DECK

13. PLANTED BRIDGES

14. SOCIAL GARDENS

SHADED SEATING AREAS