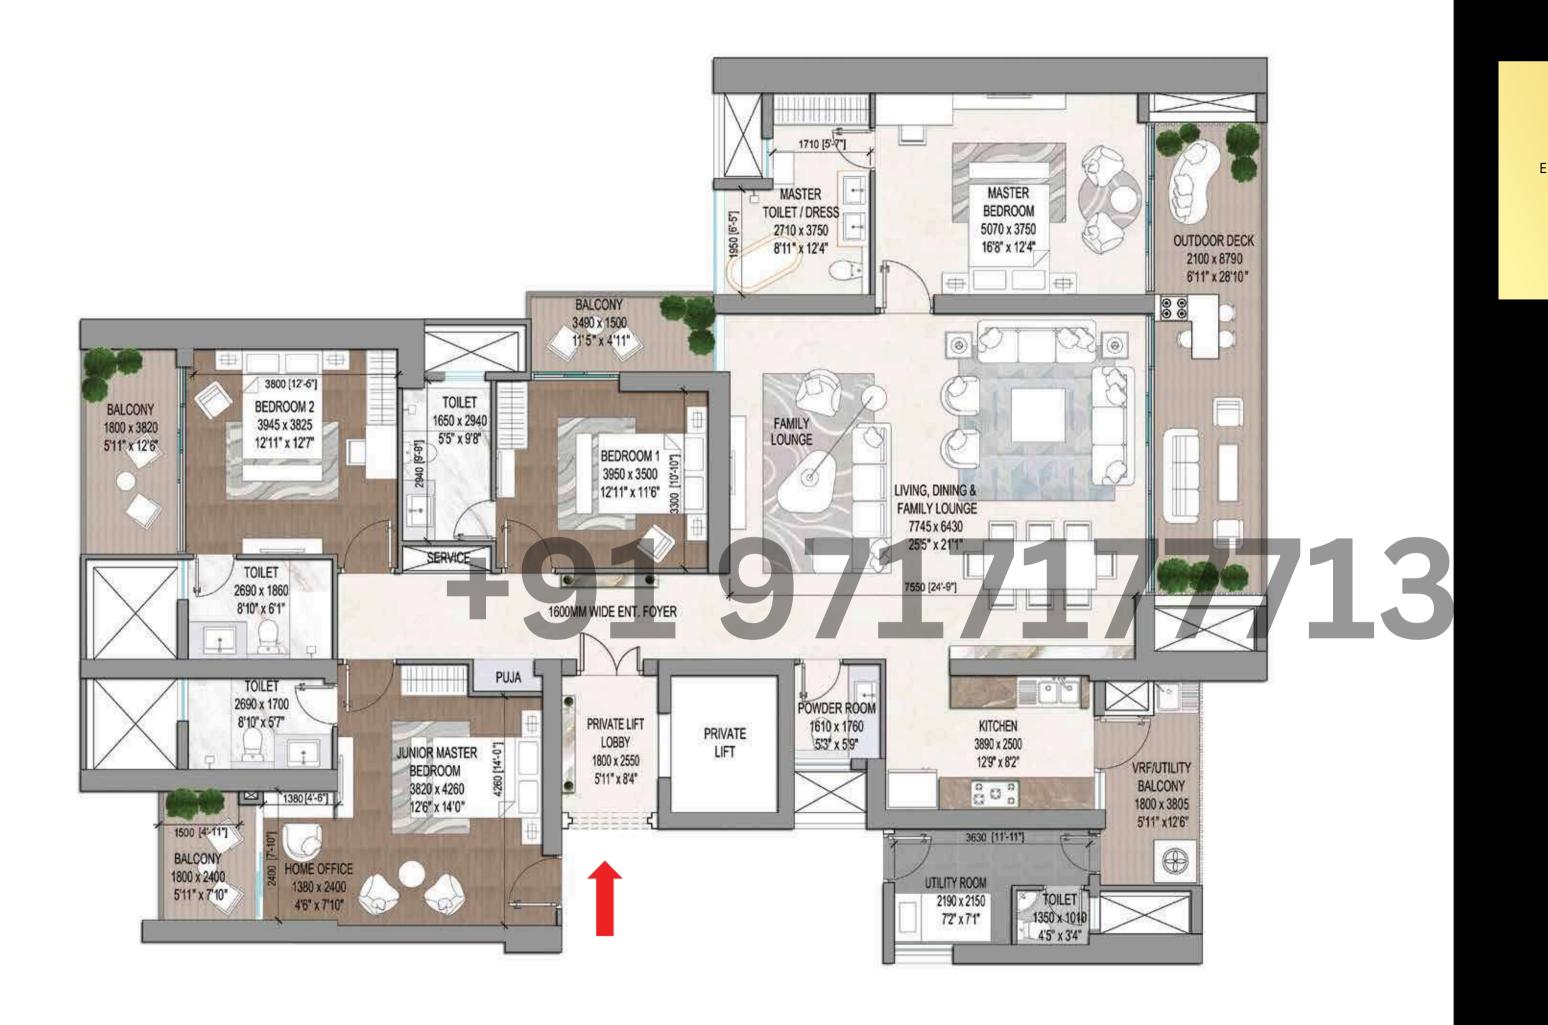

### 4.5 BHK 2 TO A CORE

ENTRANCE FOYER + LIVING + DINING & FAMILY LOUNGE

KITCHEN + POWDER ROOM + PUJA

MASTER BEDROOM + JUNIOR MASTER BEDROOM

2 BEDROOMS + 4 TOILETS + UTILITY ROOM