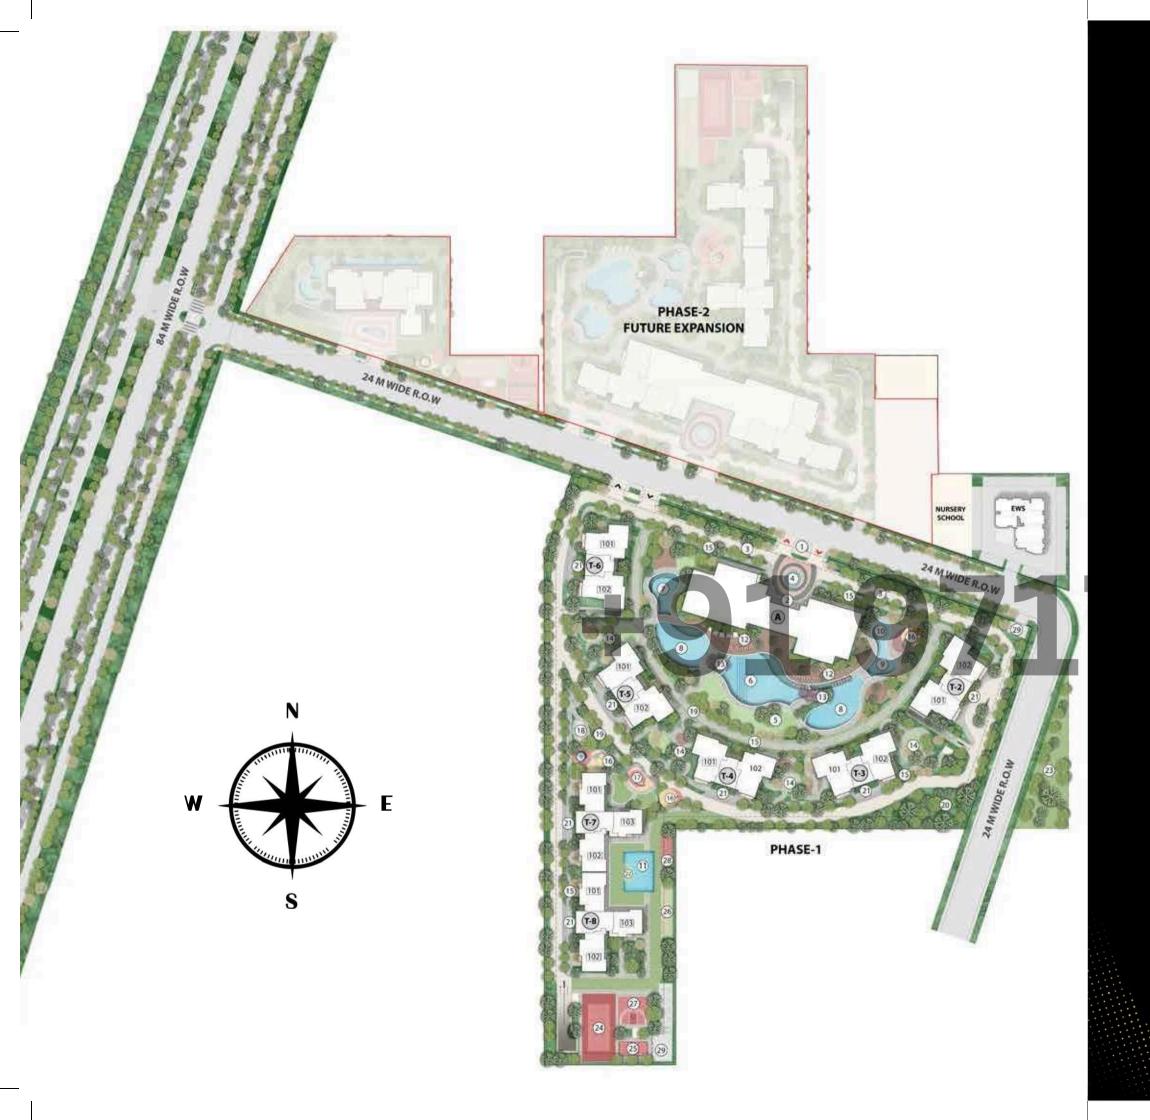

### **AMENITIES**

1. GUARD HOUSE

2. CLUBHOUSE DROP-OFF

3. ENTRANCE BOULEVARD

4. ENTRANCE FOUNTAIN

5. CONGREGATING LAWN

6. LAP POOL

7. HEATED POOL

8. LEISURE POOL

9. KID'S POOL

10. KID'S WATER PLAY

11. LEISURE POOL (T7 & T8)

12. LOUNGE DECK

13. PLANTED BRIDGES

14. SOCIAL GARDENS

SHADED SEATING AREAS

ENTRANCE GARDENS

SCULPTURE/ART/PICNIC AREAS

• FLOWERING & SENSORY GARDENS

15. STROLLING PATH

16. TOT LOT AREA

17. PRE TEEN & TEEN'S PLAY AREA

18. PET GARDEN

19. JOGGING TRAIL

20. MIYAWAKI FOREST

21. TOWER DROP-OFF

22. ISLAND GREEN

23. MEDICINAL GARDEN

### SPORTS ARENA

24. TENNIS

25. BADMINTON

26. CRICKET PITCH (PRACTICE)

27. HALF BASKETBALL COURT

28. OUTDOOR GYM

29. SERVICE

### STILTED AREA

RAISED PLANTERS WITH LUSH

PLANTING & GREEN WALL

TABLE TENNIS & FOOSBALL TABLES

FLOOR CHESS BOARDS

OUTDOOR LIBRARY

TOT LOTS

CLUBHOUSE (A)

T2 - 4.5 BHK

T3 - 4.5 BHK

T7 - 3.5 BHK

T8 - 3.5 BHK

T4 - 4.5 BHK

T5 - 4.5 BHK

T6 - 4.5 BHK