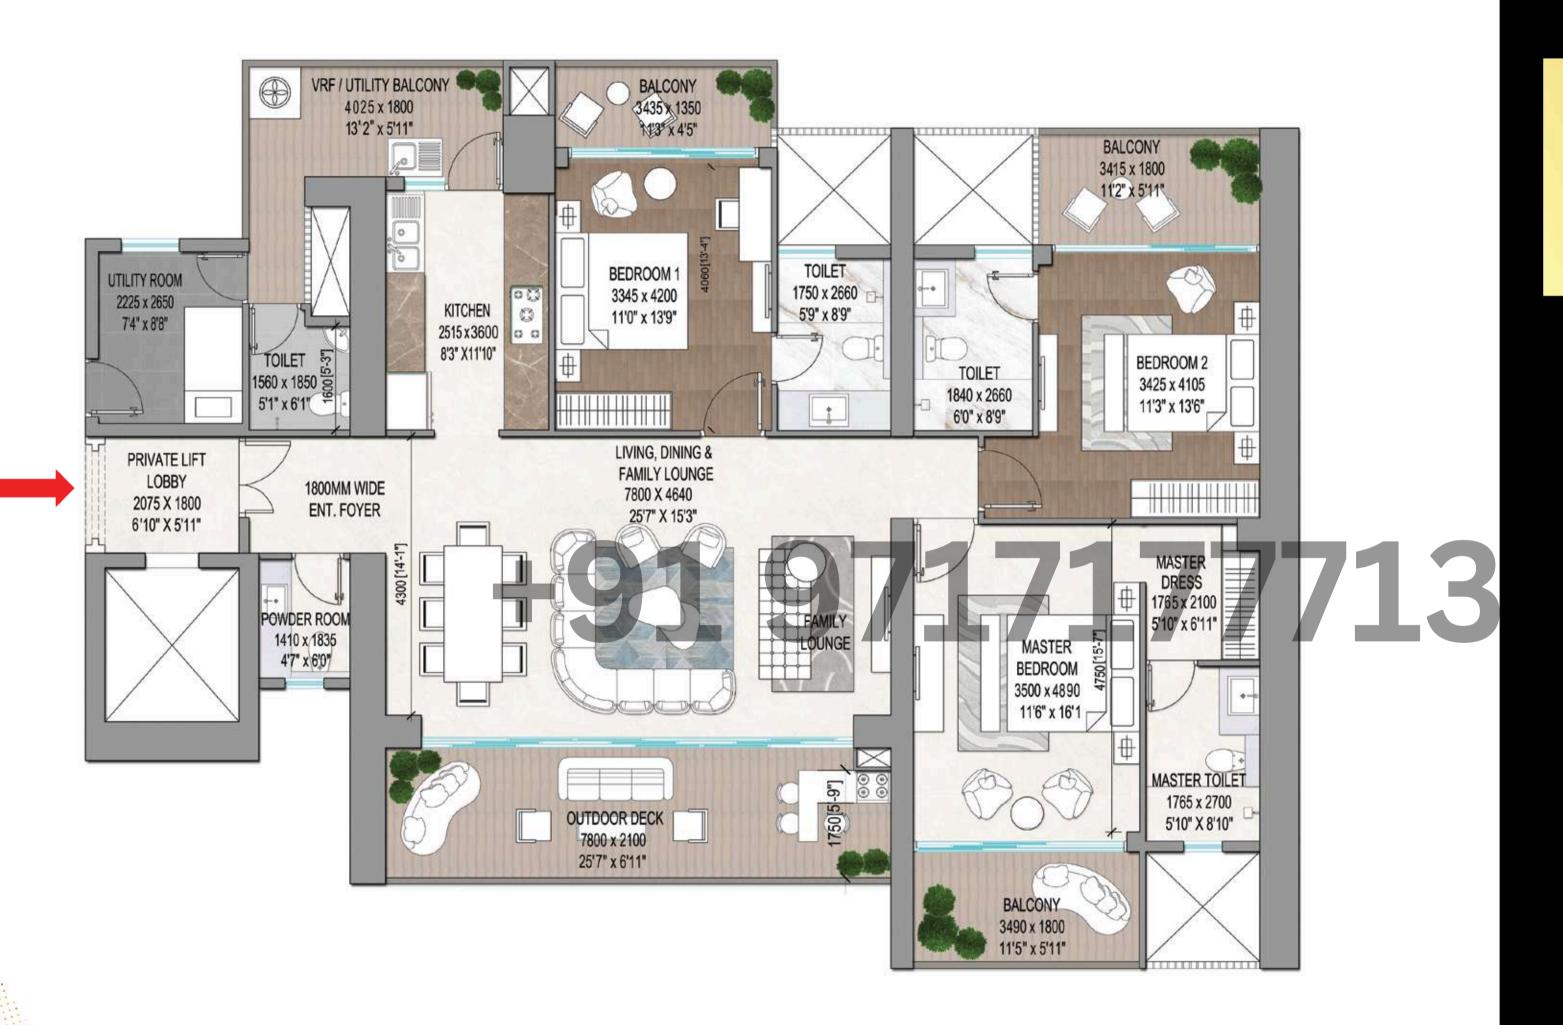

### 4.5 BHK 2 TO A CORE

ENTRANCE FOYER + LIVING + DINING & FAMILY LOUNGE

KITCHEN + POWDER ROOM + PUJA

MASTER BEDROOM + JUNIOR MASTER BEDROOM

2 BEDROOMS + 4 TOILETS + UTILITY ROOM

### 3.5 BHK 3 TO A CORE

PRIVATE LIFT + ENTRANCE FOYER

LIVING + 4DINI.NG5 & FA MBILY LHOUNGKE + KITCHEN

POWDER ROOM + MASTER BEDROOM + 2 BEDROOMS

2 T3 TOOILE TS A+ UT ILICTY
ROOOMRE

ENTRANCE FOYER + LIVING + DINING & FAMILY LOUNGE KITCHEN + POWDER ROOM + PUJA MASTER BEDROOM + JUNIOR MASTER BEDROOM 2 BEDROOMS + 4 TOILETS + UTILITY ROOM