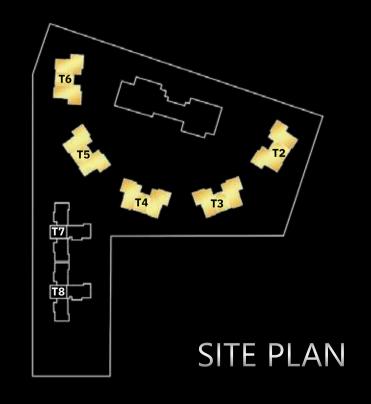

T2 - 4.5 BHK

T3 - 4.5 BHK

T7 - 3.5 BHK

T8 - 3.5 BHK

T4 - 4.5 BHK

T5 - 4.5 BHK

T6 - 4.5 BHK

TOWER KEY PLAN