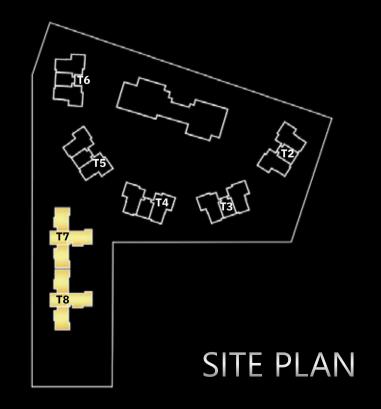

T2 - 4.5 BHK

T3 - 4.5 BHK

T7 - 3.5 BHK

T8 - 3.5 BHK

T4 - 4.5 BHK

T5 - 4.5 BHK

T6 - 4.5 BHK

TOWER KEY PLAN