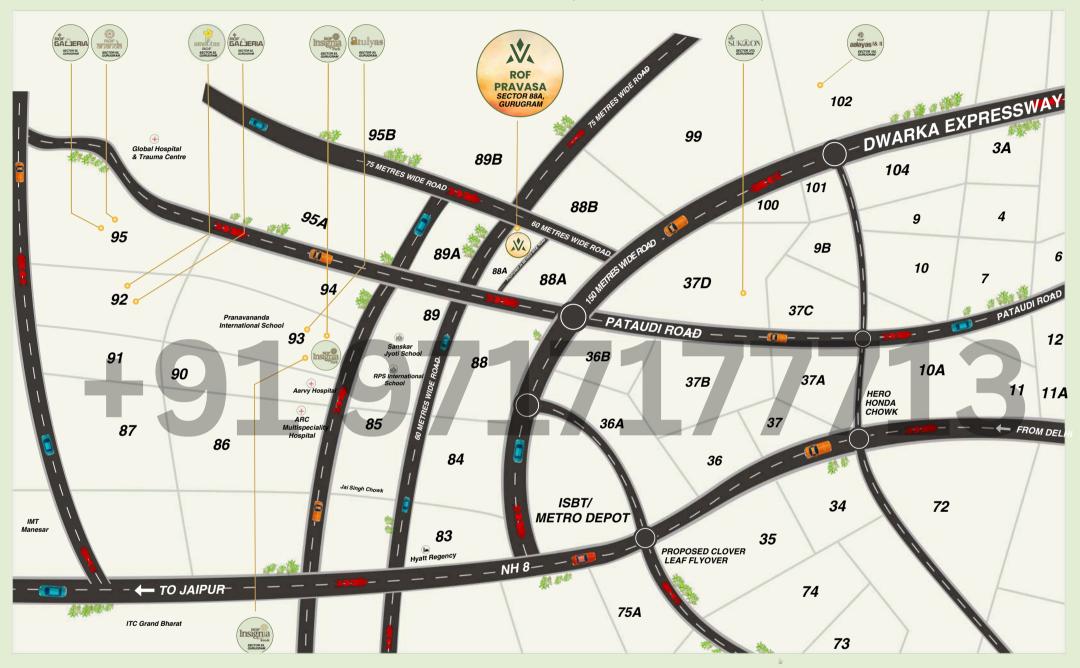

### **CONNECTING YOU TO WHAT MATTERS MOST**

Situated in a prime location surrounded by iconic landmarks, Pravasa embodies the essence of connectivity. Enjoy a hassle-free commute and unwind worry-free in the comfort of your home.

10 Minutes from proposed Diplomatic Enclaves & Embassies

Adjacent to Dwarka Expressway

25 Minutes from IGI Airport

20 mins from New Delhi

7 Minutes from Manesar Toll Plaza, NH-8, Hyatt Regency Hotel, IMT Manesar

20 Minutes from Medanta, The Medicity & Rajiv Chowk